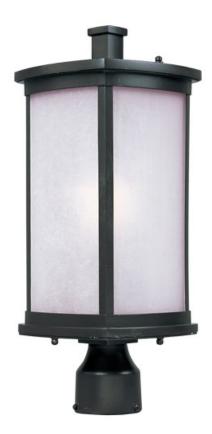

## PRODUCT DESCRIPTION

Simple lines create a transitional style that fits a wide variety of exterior home design. Available in both Platinum or Bronze finish, Frosted Seedy or Clear Ribbed glass, or fluorescent, incandescent or LED lamping.