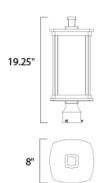

### **MEASUREMENTS**

DIMENSION : 8" L x 8" W x 19.25" H

: 7.7 lb HANGING WEIGHT